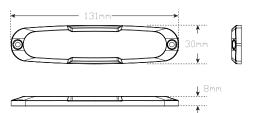

## **12 Series Rear Combination Lamps**

**IP67** 

**ECE** 

Protection

5 Year Warranty

• ECE Australian Road Approved

• Low Profile Only 8mm

• 3M Tape/Screw Fitting

Horizontal/Vertical Fitting

• Dual Voltage 12/24 Volt

IP67 Rated

**Function** 

Voltage

**LED Qty** 

Cable

Size

• 5 Year Warranty



Clear Lens when Inactive





P/N 12ARM-2 - Twin Blister



6 x SMD

**Approvals CTA** Function

250mm cable

**ECE** Stop/Tail/Indicator (H/V) 060225

Stop/Tail/Indicator

131mm x 30mm x 8mm

Dual Voltage 12/24 Volt

Polycarbonate Lens Base Aluminium





## **Fitting Instructions**

Surface mount using 3M tape and/or screws supplied. Please refer to ADR 13/00 for mounting instructions.

## Wire Colour Code

Yellow - Indicator

White - Farth

O Brown - Tail

• Red - Stop