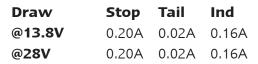

## **12 Series Rear Combination Lamps**

**IP67** 

**ECE** 

Protection

5 Year Warranty

• ECE Australian Road Approved

• Low Profile Only 8mm

• 3M Tape/Screw Fitting

Horizontal/Vertical Fitting

• Dual Voltage 12/24 Volt

IP67 Rated

**Function** 

Voltage

**LED Qty** 

Cable

Size

• 5 Year Warranty



Clear Lens when Inactive





P/N 12ARM-2 - Twin Blister



6 x SMD

**Approvals CTA** Function

250mm cable

**ECE** Stop/Tail/Indicator (H/V) 060225

Stop/Tail/Indicator

131mm x 30mm x 8mm

Dual Voltage 12/24 Volt

Polycarbonate Lens Base Aluminium





## **Fitting Instructions**

Surface mount using 3M tape and/or screws supplied. Please refer to ADR 13/00 for mounting instructions.

## Wire Colour Code

Yellow - Indicator

White - Farth

O Brown - Tail

• Red - Stop